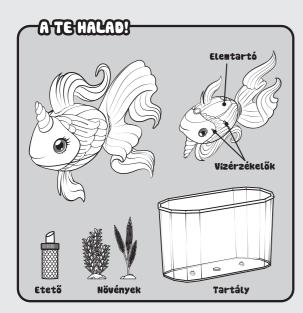

- Forgassa el vagy helyezze át a vevőantennát.
- Növelje a távolságot a készülék és a vevő között.
- Csatlakoztassa a készüléket a vevőegységtől
- különböző hálózati aljzathoz.
- Kérje a kereskedő vagy szakképzett szerelő segítségét.
- TARTOZÉKOK: 1x Halacska
- 1x Etető
- 1x Akvárium
- 2x Növény
- 1x Használati útmutató
- 3x AG13 (LR44) elem