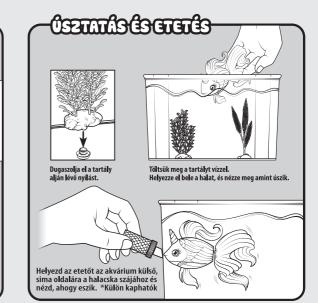

# -HIBAELHARITAS

**A hal nagyon lassan úszik.** Lehet merül az elem. Tegyél bele új elemeket. A hal megállt és nem úszik tovább. **A hal lekapcsolja magát 10 perc után.** Vedd ki a halat a vízből és szárítsd meg a vízérzékelő szenzorokat majd tedd vissza a vízbe.

- Ne helyezd a halat sós vízbe (óceán). Ne használd a halat homokos környezetben (tengerpart). Miután klóros vízben használtad a halat (mint uszoda) azonnal mosd ki tiszta vízzel, töröld meg és ne csomagold el, míg teljesen meg nem száradt.
- Ne helyezd a halat a vízbe anélkül, hogy ellenőrizted volna az elemtartó fedelét, hogy rendesen zárva van-e
- Ne korlátozd a hal farokuszonyának mozgását a vízben.
- Ne a vízben tartsd a halat. Játék után vedd ki a halat a vízből és teljesen szárítsd meg

VIGYÁZAT: NE HASZNÁLD AKVÁRIUMBAN IGAZI ÉLŐ HALAK KÖZÖTT. NEM FÜRDŐJÁTÉK! SZÜLŐI FELÜGYELET SZÜKSÉGES.

FONTOS: ÜRÍTSD KI A TARTÁLYÁT JÁTÉK UTÁN. TISZTÍTSD KI ÉS SZÁRÍTSD MEG MIELŐTT ELRAKOD. KÉRJÜK TARTSD MEG A CSOMAGOLÁST, JÖVŐBEN ESETLEGESEN SZÜKSÉGES INFORMÁCIÓK MIATT. A SZÍNEIK ÉS A TARTALMAK KÜLÖNBÖZHETNEK. LATEX MENTES.